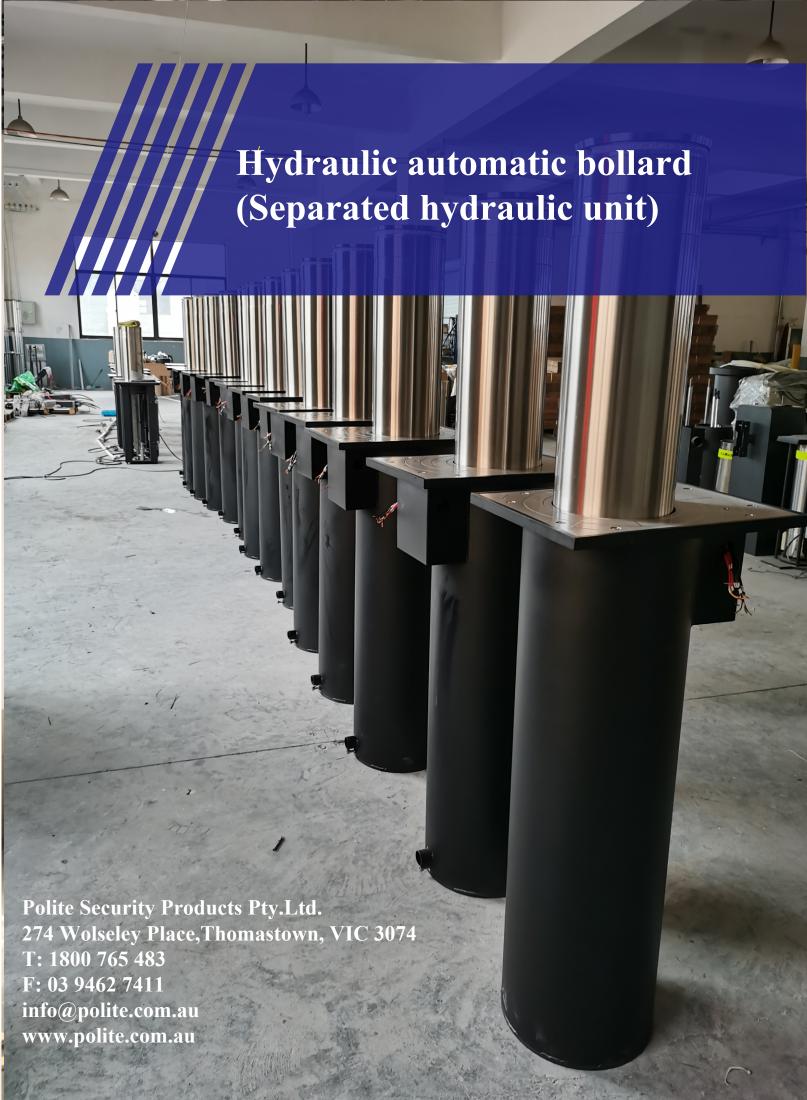

## Hydraulic automatic bollard (Separated hydraulic unit)

Polite Security Products hydraulic automatic bollard (Separated hydraulic unit) is designed for high level security (M50). The driven hydraulic unit is in a separated lockable metal cabinet. Max distance between hydraulic unit cabinet and bollard is 20M. It is the best choice to protect peoples and property against hostile vehicles. Hostile vehicles can not pass whilst bollards are no obstacles for pedestrians. Application area: Embassy, Military Base, Country boarder crossing, Prison and other sensitive area where needs high level security protection. Bollards can be operated by remote controller, push button, card reader and other existing access control system.

## **Feature**

- >> Hydraulic driven bollard
- >> Easy to install and operate
- >> Excellent compatibility and expansibility
- » Anti-terror robust construction bollard with high impact resistance up to 1700Kj
- >> User safety
- >> Architectural design
- >> High visibility gloss and reflective
- >> Emergency operation
- Single or multiple units in row with one common drive unit