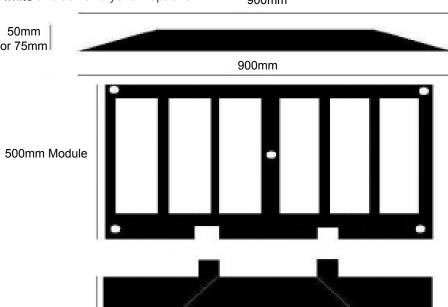

900mm

250mm End Cap

PRODUCT CODES S/H RUB 900-75W S/H RUB 900-75Y S/H RUB 900-75EC

## **Key Features**

- Embedded reflective material increases visibility and safety, day or night
- All-weather easy maintenance: will not warp, chip, crack, crumble or corrode
- Extremely durable and tough enough for heavy traffic
- Flexible so it can conform to road curvature and any concrete surface
- Resistant to extreme temperature variations, U.V., oils, moisture and damage
- Available as a 4 or 6 panel kit
- Comes in black & white or Black & yellow