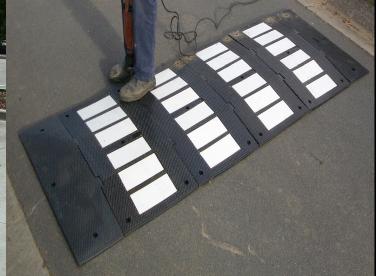

900mm

250mm End Cap

PRODUCT CODES S/H RUB 900-75W S/H RUB 900-75Y S/H RUB 900-75EC

## **Key Features**

- Embedded reflective material increases visibility and safety, day or night
- All-weather easy maintenance: will not warp, chip, crack, crumble or corrode
- Extremely durable and tough enough for heavy traffic
- Flexible so it can conform to road curvature and any concrete surface
- Resistant to extreme temperature variations, U.V., oils, moisture and damage
- Available as a 4 or 6 panel kit
- Comes in black & white or Black & yellow