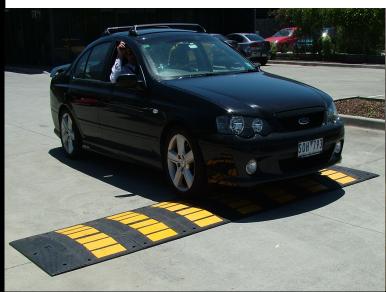

### **Rubber Speed Hump**

### **Product Description**

Rubber Speed Humps are made from recycled rubber. Rubber is lighter and easier to work with than asphalt and concrete, significantly reducing installation time. Rubber pieces can be pulled up and relocated without being destroyed.

Polite Security Products rubber speed humps are time saving to install and require little to none disruption to traffic. 50mm or 75mm high speed humps come in black & white or black and yellow options.