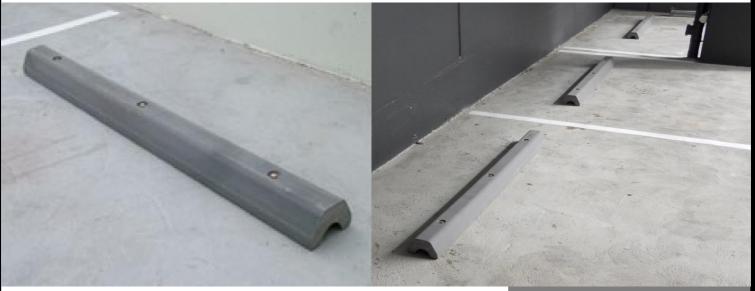

## **Product Description**

Polite Security Products offers two HD polymer car stop options, in grey or in a highly visible yellow. Each car stop weighs only 17kg which greatly minimises freight costs and allows for a more flexible and less intensive installation process.

## Suitable installation locations:

Indoor

**Outdoor** 

- KERB PSS-159
   Polymer Wheel
   Stop- Grey
- KERB PSS-159Y
   Polymer Wheel
   Stop- Yellow
- 1650mm long x 100mm high
- Fasteners Required (3 per stop)
- FIXING 004—Concrete
- FIXING 006 Asphalt/ Bituman