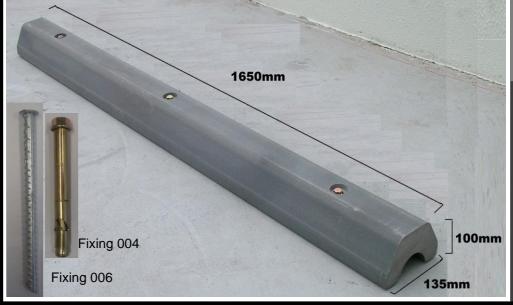

## Suitable installation locations:

Indoor

**Outdoor** 

- KERB PSS-159
   Polymer Wheel
   Stop- Grey
- KERB PSS-159Y
   Polymer Wheel
   Stop- Yellow
- 1650mm long x 100mm high
- Fasteners Required (3 per stop)
- FIXING 004—Concrete
- FIXING 006 Asphalt/ Bituman