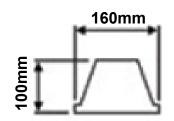

Each wheel stop complies with latest Australian Standard AS/NZ 2890.1 2004.

Suitable surfaces:

Concrete

**A**sphalt

Suitable installation locations:

Indoor

- KERB PSS-161
   Rubber Wheel Stop–
   Black & Yellow
- KERB PSS-161B blue wheel stop (desabled parking)
- 1650mm long x100mm high
- Fasteners Required (3 per stop)
- FIXING 004— Concrete
- FIXING 006 Asphalt/ Bituman