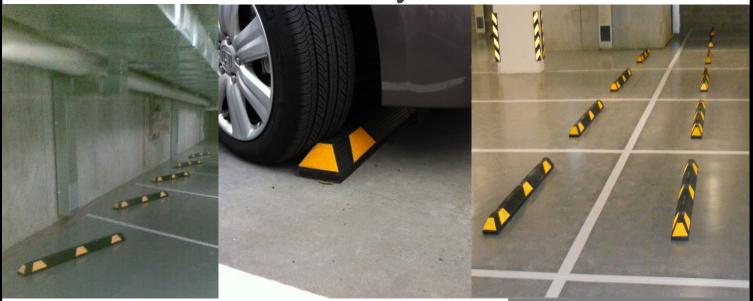

Each wheel stop complies with latest Australian Standard AS/NZ 2890.1 2004.

Suitable surfaces:

Concrete

**A**sphalt

Suitable installation locations:

Indoor

- KERB PSS-161
   Rubber Wheel Stop–
   Black & Yellow
- KERB PSS-161B blue wheel stop (desabled parking)
- 1650mm long x100mm high
- Fasteners Required (3 per stop)
- FIXING 004— Concrete
- FIXING 006 Asphalt/ Bituman