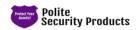

## **Product Description**

Manufactured from recycled rubber wheel stops in black with high visibility yellow. Each rubber car stop weighs only 17kg which greatly minimises freight costs and allows for a more flexible and less intensive installation process.

Each wheel stop complies with latest Australian Standard AS/NZ 2890.1 2004.

Suitable surfaces:

Concrete

**A**sphalt

Suitable installation locations:

Indoor

- KERB PSS-161
   Rubber Wheel Stop–
   Black & Yellow
- KERB PSS-161B blue wheel stop (desabled parking)
- 1650mm long x100mm high
- Fasteners Required (3 per stop)
- FIXING 004— Concrete
- FIXING 006 Asphalt/ Bituman